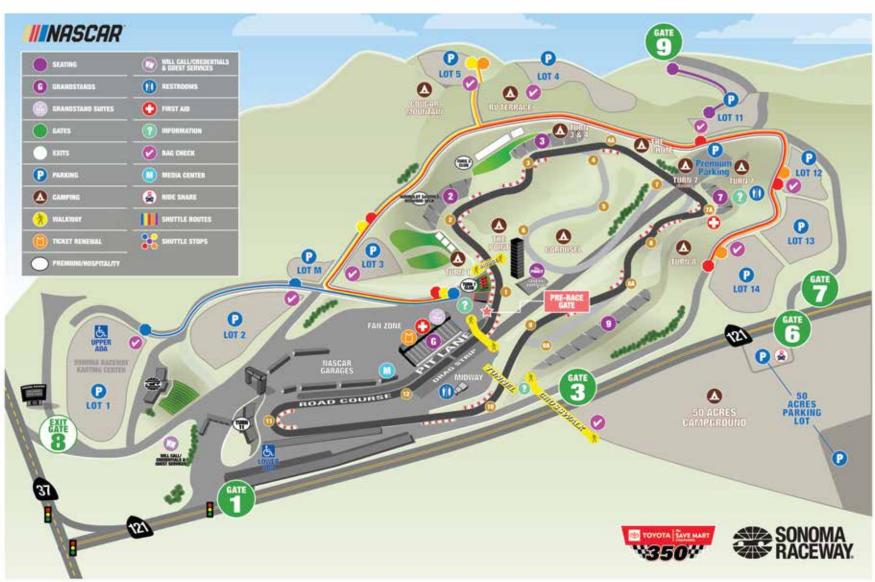

#### **CAMPGROUND POLICIES**

**QUIET HOURS:** Enforced from 11:00 PM - 8:00 AM

GATE 3 - 50 ACRES CROSSING HOURS: Friday: 10 AM to 7 PM.

Saturday: 10 AM to 7:30 PM. Sunday: 7 AM to 5 PM

FIRES: Fully enclosed UL Listed cooking pits/outdoor fire pits are permitted.

NO OPEN FIRES and/or barrel fires are permitted.

PETS: All pets need to be harnessed, leashed, or tethered when outside

ofyour RV. Please clean up after your pets.

**PARKING:** Horseshoe-type parking of RVs is permitted, provided the opening is adjacent to the service road and unblocked.

<u>UNAUTHORIZED VEHICLES:</u> Golf carts, hover boards, quads, UTVs, SxS, scooters, skateboards, Segways, dirt bikes, motorized furniture or any other similar personal transportation devices are strictly prohibited on Sonoma Raceway property.