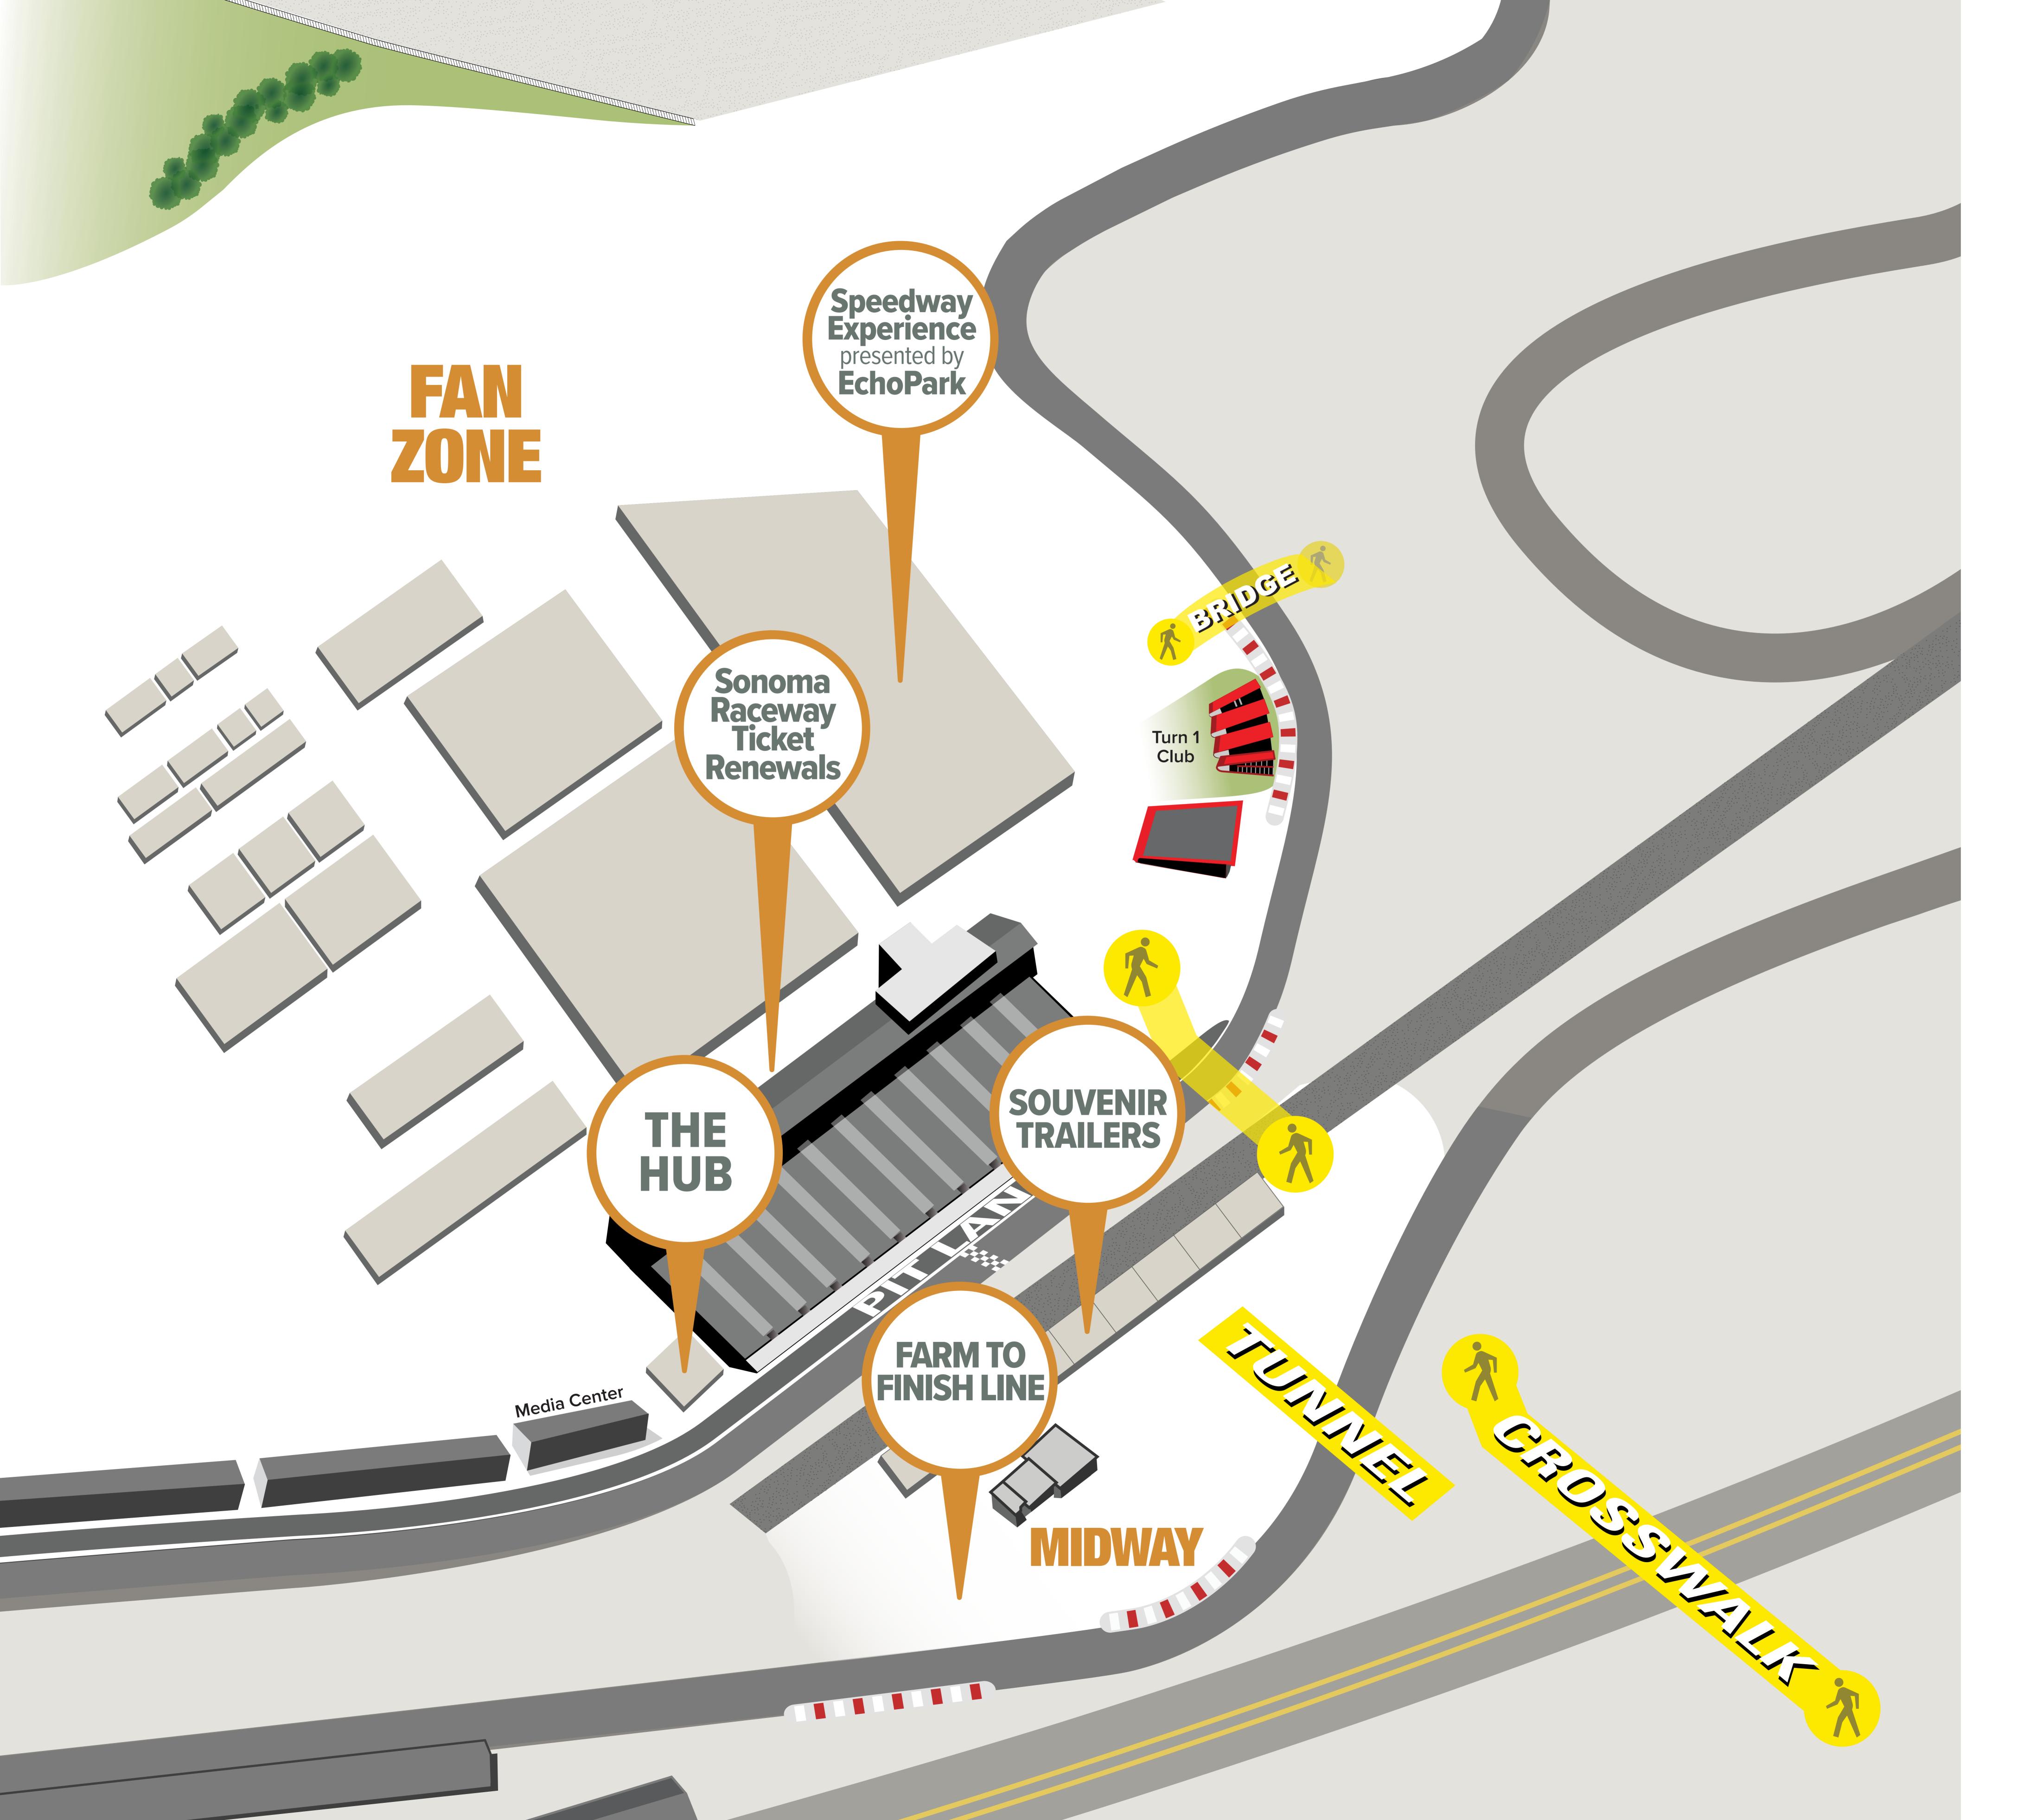

## EAN ZONE

Sonoma Raceway Ticket Renewals

Speedway Experience presented by EchoPark

Bass Pro Shops

Busch Light Bar

CHP

Cutco Cutlery

**GR** Corral

## FREE EXPERIENCES

EchoPark Fan Stage -Trackside Live! | Live Music | Drivers

Axe Throwing

Giant Sonoma Letters

**Golf Simulators** 

Mandarins Drumline

Racing Simulators

"The King" Hat

## TURN 10 MIDWAY

Drag Racing

Farm to Finish Line presented by BRANDT - SATURDAY ONLY

Kids Club - Burnin' Bovine | Legos | Giant Coloring Page

Northern California Toyota Dealers

Oscar Mayer Wienermobile

## SOUVENIRS

Sonoma Raceway (Official Race Merchandise)

Allegiance

Chase Elliott

**Chevy Cruisin** 

Ford

Go Fast Girls

Hendrick Motorsports