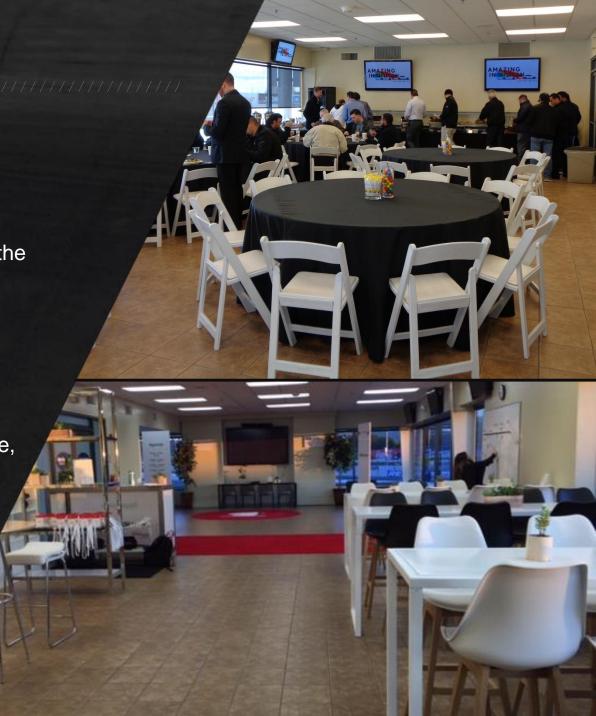

#### **BUSINESS CENTER**

The trackside Business Center is located next to Victory Lane and the entrance to Pit Road.

Capable of accommodating up to 120 people, the Business Center can be used as a trackside lounge, meeting room with classroom seating or with round tables and linens for food service.

Let Sonoma Raceway add some horsepower to your next off-site meeting, team building activity or company picnic.

Whether you need room for an obstacle course, zip line or pit crew challenge, Sonoma
Raceway has the space and expertise to help you execute a successful event of virtually any size.