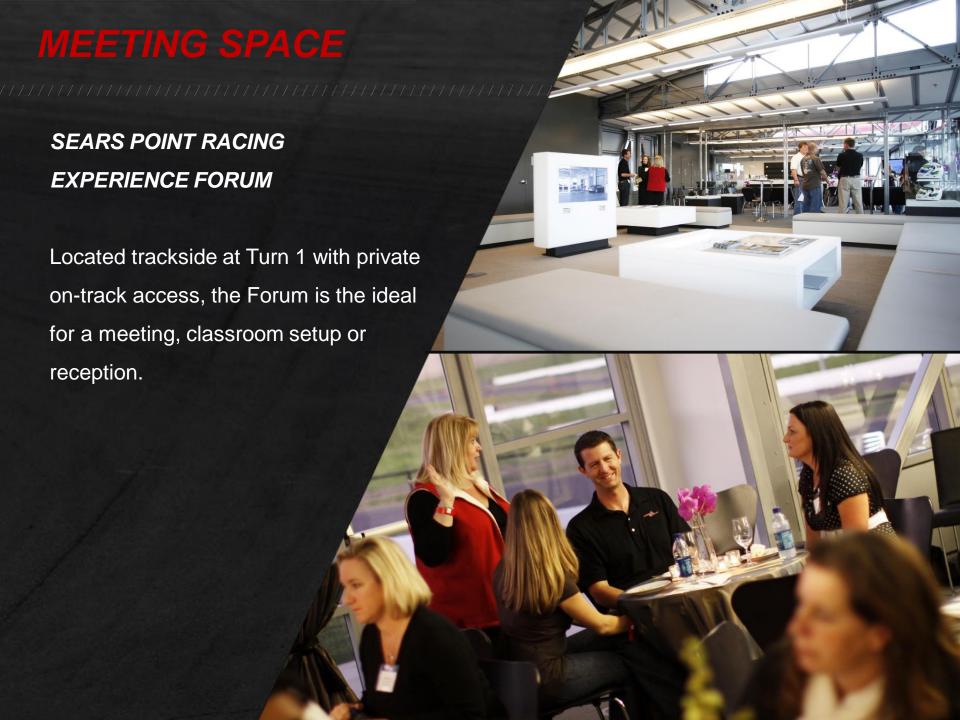

ts
- Commercial Filming
- New Product Launches
- Testing



## PRIVATE TRACK EVENTS

### DRAG STRIP

Sonoma Raceway's quarter-mile drag strip features a 660-foot concrete launch pad and is located just 15' above sea level. This combination makes it one of the fastest in the country.

The NHRA Funny Car national speed record was set by Robert Hight in 2017 in Sonoma at 339.87 mph!

The Sonoma Raceway drag strip hosts more than 45 days of racing activity each year.







#### NASCAR GARAGES

Sonoma Raceway has covered, secured garage space that can accommodate up to forty (40) vehicles in twenty (20) garages.

Each garage door secures a 20'x 35' bay that can fit 2 vehicles in 12' wide stalls. Each stall has overhead power (110).

Garages also feature windows that face the road course.











# **MEETING SPACE**

#### **MEDIA CENTER**

The 3,000-square-foot Media Center is perched in a second-story space with nearly 360-degree views of the road course, drag strip and main paddock adjacent to Victory Lane. The newlyrenovated space boasts a foyer, private office, and a workroom equipped with 92 seats, each with power / data capabilities, 20 TV monitors, WiFi, raised stage with LED lighting, retractable screen and video projector.





#### **BUSINESS CENTER**

The trackside Business Center is located next to Victory Lane and the entrance to Pit Road.

Capable of accommodating up to 120 people, the Business Center can be used as a trackside lounge, meeting room with classroom seating or with round tables and linens for food service.









Let Sonoma Raceway add some horse