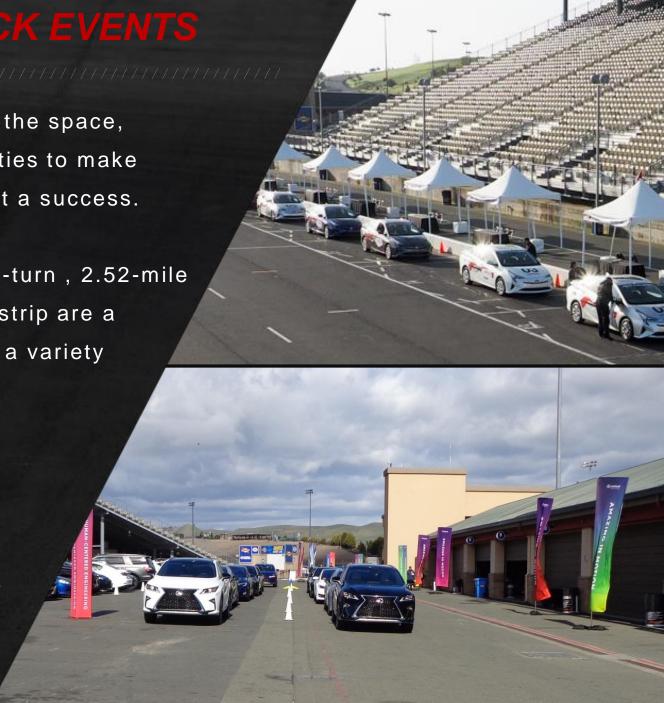

# PRIVATE TRACK EVENTS

Sonoma Raceway has the space, expertise and capabilities to make your next private event a success.

Sonoma Raceway's 12-turn, 2.52-mile road course and drag strip are a perfection location for a variety of events, including:

- Ride N' Drives
- Media Events
- Commercial Filming
- New Product Launches
- Testing