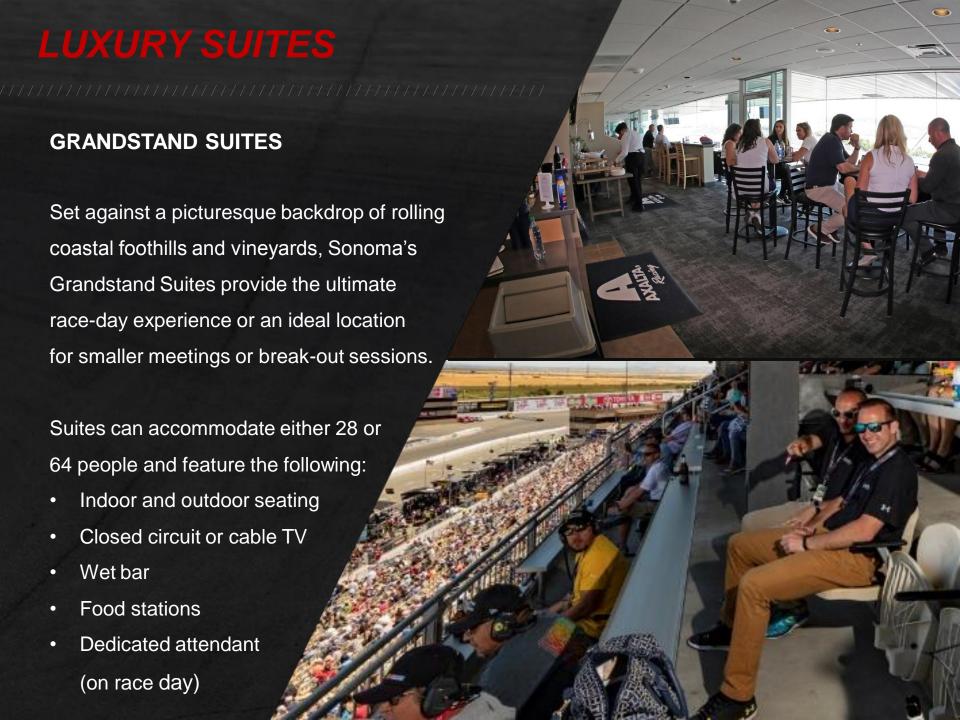

indows that face the road course.











# **MEETING SPACE**

#### **MEDIA CENTER**

The 3,000-square-foot Media Center is perched in a second-story space with nearly 360-degree views of the road course, drag strip and main paddock adjacent to Victory Lane. The newlyrenovated space boasts a foyer, private office, and a workroom equipped with 92 seats, each with power / data capabilities, 20 TV monitors, WiFi, raised stage with LED lighting, retractable screen and video projector.





#### **BUSINESS CENTER**

The trackside Business Center is located next to Victory Lane and the entrance to Pit Road.

Capable of accommodating up to 120 people, the Business Center can be used as a trackside lounge, meeting room with classroom seating or with round tables and linens for food service.









Let Sonoma Raceway add some horsepower to your next off-site meeting, team building activity or company picnic.

Whether you need room for an obstacle course, zip line or pit crew challenge, Sonoma
Raceway has the space and expertise to help you execute a successful event of virtually any size.



FACING EXPERIENCE

The **Sears Point Racing Experience** has a variety of heart-pounding driving experiences that are perfect for team building, sales incentives & performance awards.

From beginner to advanced driver, Sears Point Racing Experience has something for everyone including:

- KTM X-Bow Sportscar Driving
- Racing School Courses
- Performance Driving Courses
- Safe Driver Programs
- Go Kart Instruction
- Go Kart Racing
- LMP3 Test Days