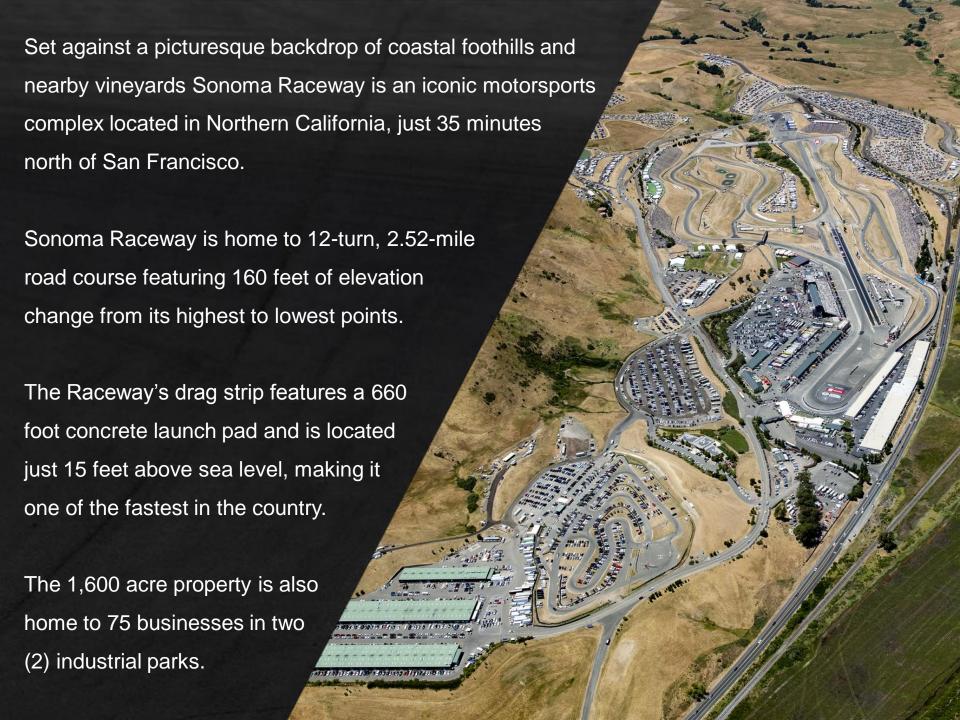

# PRIVATE TRACK EVENTS

Sonoma Raceway has the space, expertise and capabilities to make your next private event a success.

Sonoma Raceway's 12-turn, 2.52-mile road course and drag strip are a perfection location for a variety of events, including: