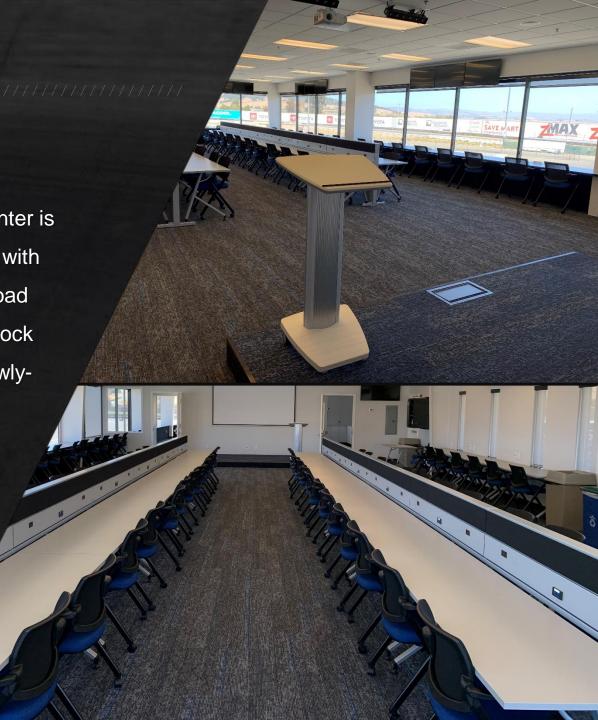

#### **MEDIA CENTER**

The 3,000-square-foot Media Center is perched in a second-story space with nearly 360-degree views of the road course, drag strip and main paddock adjacent to Victory Lane. The newlyrenovated space boasts a foyer, private office, and a workroom equipped with 92 seats, each with power / data capabilities, 20 TV monitors, WiFi, raised stage with LED lighting, retractable screen and video projector.