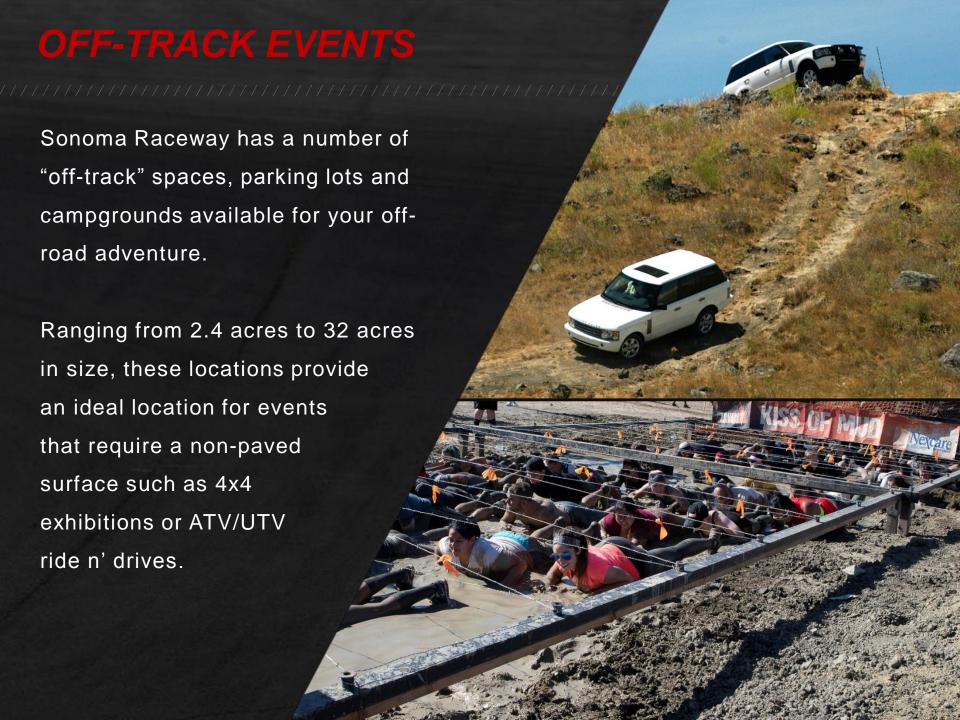

Let Sonoma Raceway add some horsepower to your next off-site meeting, team building activity or company picnic.

Whether you need room for an obstacle course, zip line or pit crew challenge, Sonoma
Raceway has the space and expertise to help you execute a successful event of virtually any size.