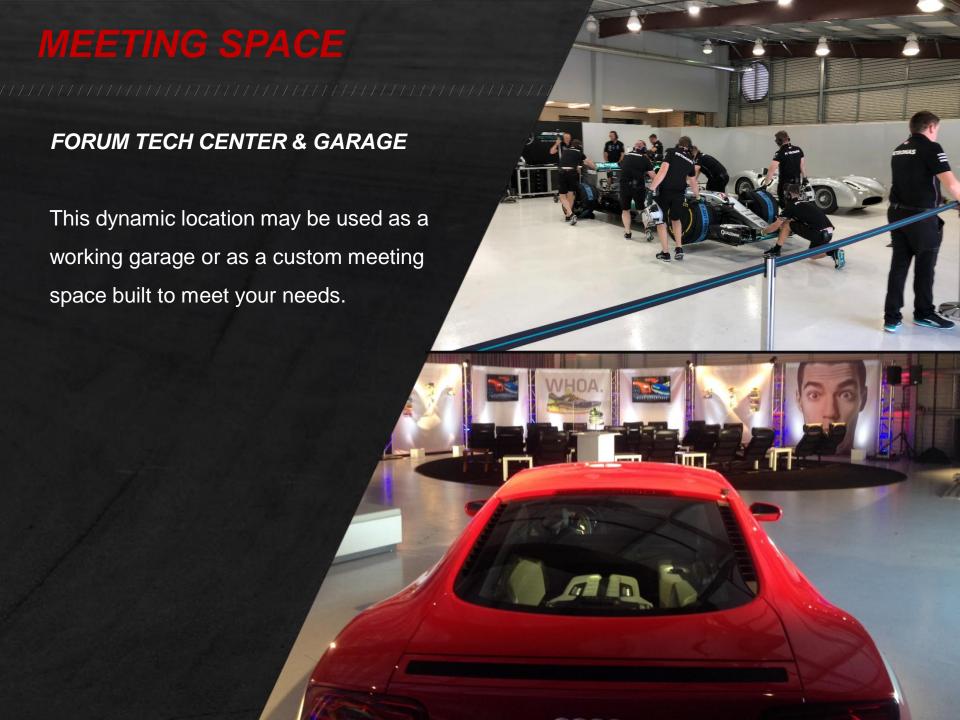

- Commercial Filming
- New Product Launches
- Testing



## PRIVATE TRACK EVENTS

### DRAG STRIP

Sonoma Raceway's quarter-mile drag strip features a 660-foot concrete launch pad and is located just 15' above sea level. This combination makes it one of the fastest in the country.

The NHRA Funny Car national speed record was set by Robert Hight in 2017 in Sonoma at 339.87 mph!

The Sonoma Raceway drag strip hosts more than 45 days of racing activity each year.







#### NASCAR GARAGES

Sonoma Raceway has covered, secured garage space that can accommodate up to forty (40) vehicles in twenty (20) garages.

Each garage door secures a 20'x 35' bay that can fit 2 vehicles in 12' wide stalls. Each stall has overhead power (110).

Garages also feature windows that face the road course.











# **MEETING SPACE**

#### **MEDIA CENTER**

The 3,000-square-foot Media Center is perched in a second-story space with nearly 360-degree views of the road course, drag strip and main paddock adjacent to Victory Lane. The newlyrenovated space boasts a foyer, private office, and a workroom equipped with 92 seats, each with power / data capabilities, 20 TV monitors, WiFi, raised stage with LED lighting, retractable screen and video projector.





#### **BUSINESS CENTER**

The trackside Business Center is located next to Victory Lane and the entrance to Pit Road.

Capable of accommodating up to 120 people, the Business Center can be used as a trackside lounge, meeting room with classroom seating or with round tables and linens for food service.









Let Sonoma Raceway add some horsepo