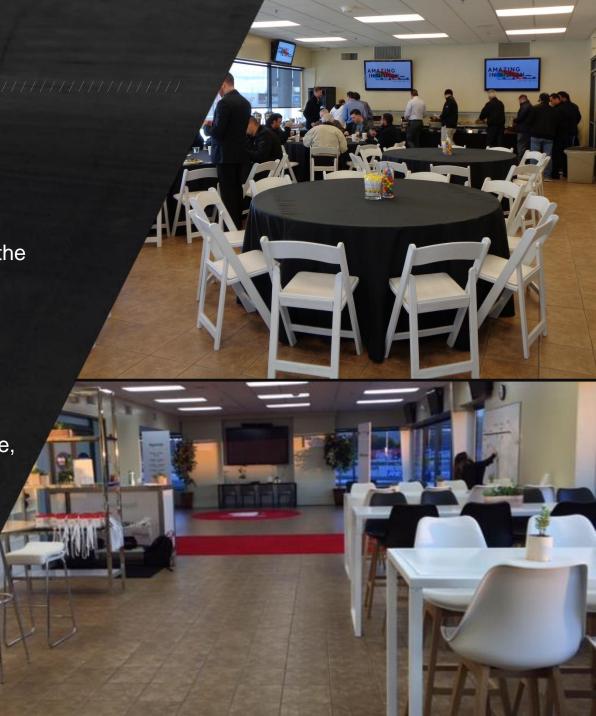

#### **BUSINESS CENTER**

The trackside Business Center is located next to Victory Lane and the entrance to Pit Road.

Capable of accommodating up to 120 people, the Business Center can be used as a trackside lounge, meeting room with classroom seating or with round tables and linens for food service.