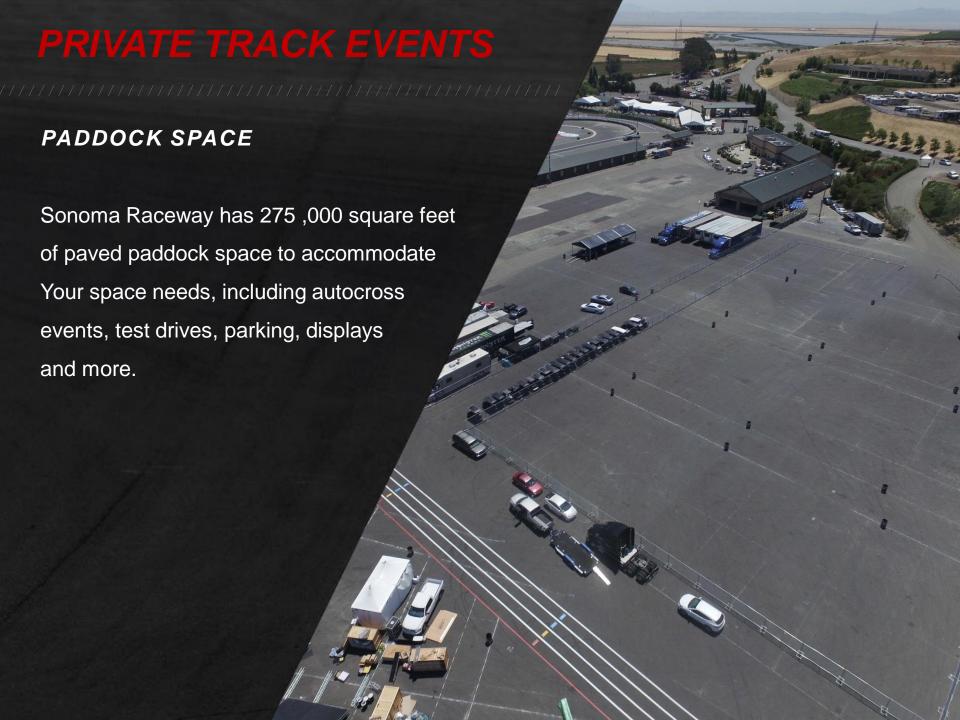

# PRIVATE TRACK EVENTS

Sonoma Raceway has the space, expertise and capabilities to make your next private event a success.

Sonoma Raceway's 12-turn, 2.52-mile road course and drag strip are a perfection location for a variety of events, including: