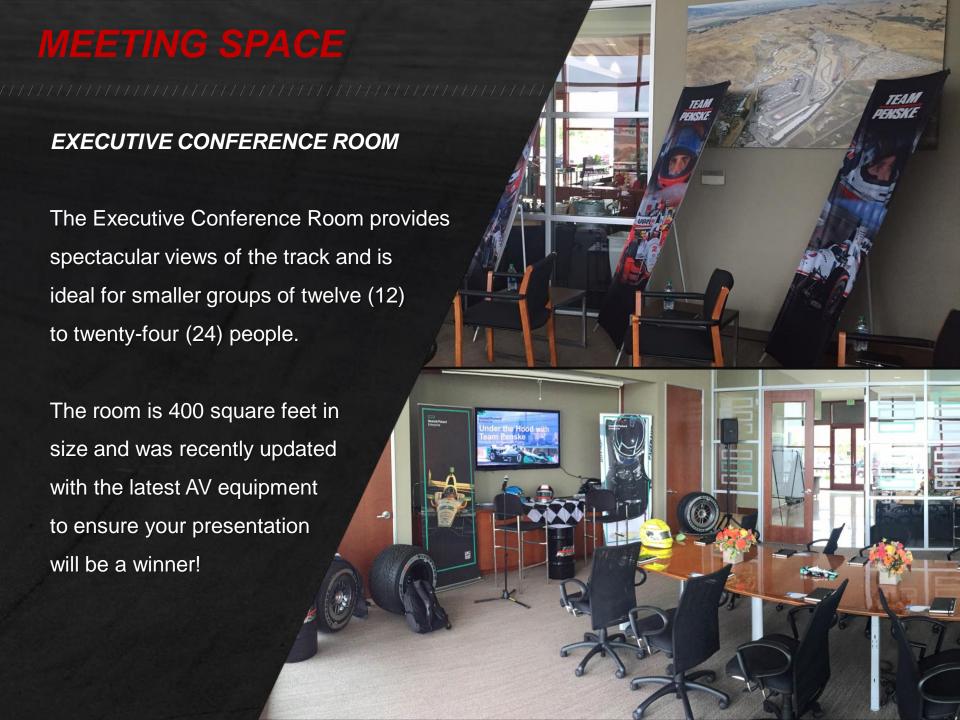

Commercial Filming
- New Product Launches
- Testing



## PRIVATE TRACK EVENTS

### DRAG STRIP

Sonoma Raceway's quarter-mile drag strip features a 660-foot concrete launch pad and is located just 15' above sea level. This combination makes it one of the fastest in the country.

The NHRA Funny Car national speed record was set by Robert Hight in 2017 in Sonoma at 339.87 mph!

The Sonoma Raceway drag strip hosts more than 45 days of racing activity each year.







#### NASCAR GARAGES

Sonoma Raceway has covered, secured garage space that can accommodate up to forty (40) vehicles in twenty (20) garages.

Each garage door secures a 20'x 35' bay that can fit 2 vehicles in 12' wide stalls. Each stall has overhead power (110).

Garages also feature windows that face the road course.











# **MEETING SPACE**

#### **MEDIA CENTER**

The 3,000-square-foot Media Center is perched in a second-story space with nearly 360-degree views of the road course, drag strip and main paddock adjacent to Victory Lane. The newlyrenovated space boasts a foyer, private office, and a workroom equipped with 92 seats, each with power / data capabilities, 20 TV monitors, WiFi, raised stage with LED lighting, retractable screen and video projector.





#### **BUSINESS CENTER**

The trackside Business Center is located next to Victory Lane and the entrance to Pit Road.

Capable of accommodating up to 120 people, the Business Center can be used as a trackside lounge, meeting room with classroom seating or with round tables and linens for food service.









Let Sonoma Raceway add some horsepowe