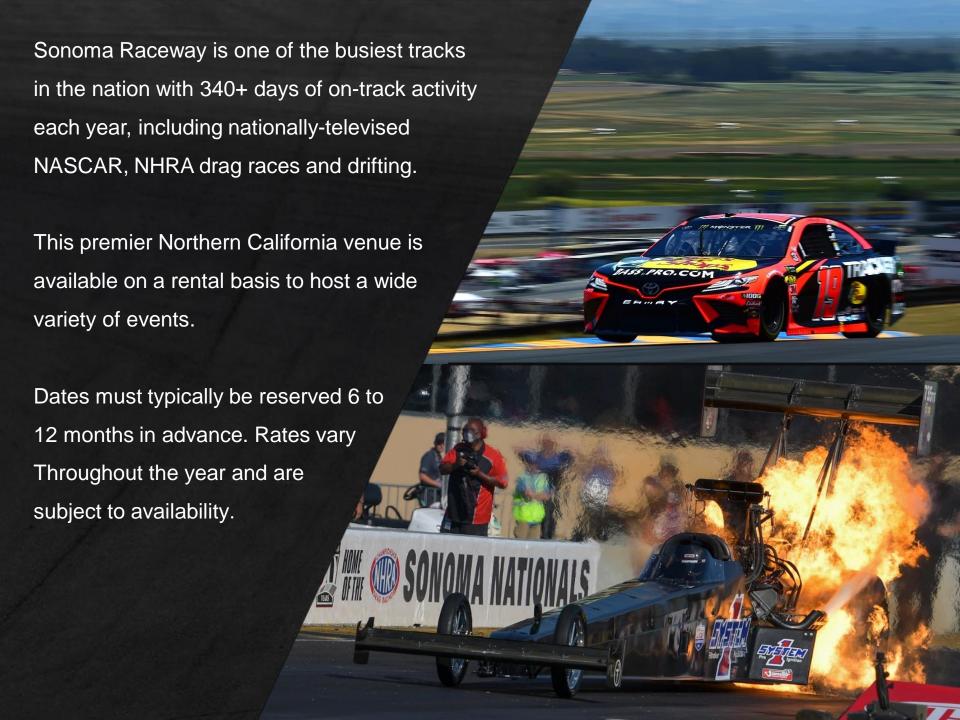

### DRAG STRIP

Sonoma Raceway's quarter-mile drag strip features a 660-foot concrete launch pad and is located just 15' above sea level. This combination makes it one of the fastest in the country.

The NHRA Funny Car national speed record was set by Robert Hight in 2017 in Sonoma at 339.87 mph!

The Sonoma Raceway drag strip hosts more than 45 days of racing activity each year.