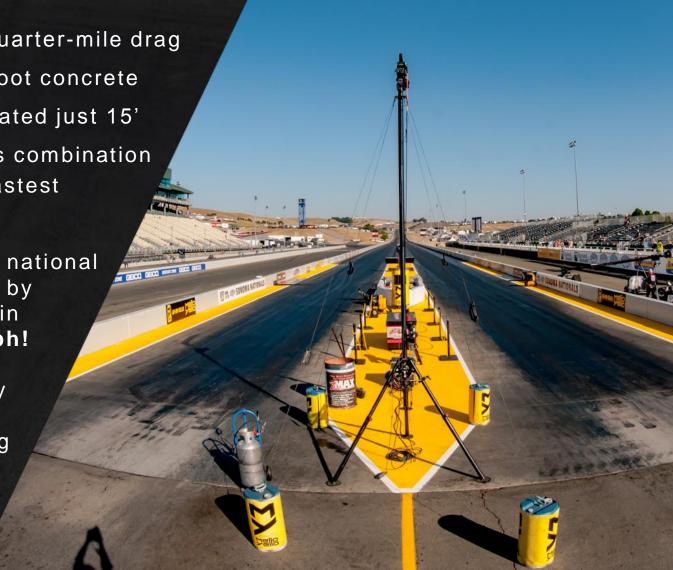

### DRAG STRIP

Sonoma Raceway's quarter-mile drag strip features a 660-foot concrete launch pad and is located just 15' above sea level. This combination makes it one of the fastest in the country.

The NHRA Funny Car national speed record was set by Robert Hight in 2017 in Sonoma at 339.87 mph!

The Sonoma Raceway drag strip hosts more than 45 days of racing activity each year.