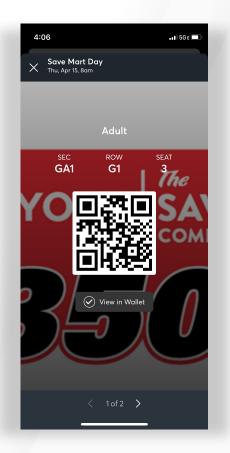

# **ACCESSING YOUR TICKETS**

From your app, tap on **Your Event** to view your ticket, then tap **View Barcode**.

**NOTE**: If you want to transfer tickets to someone, now is the time to do it. You will **NOT** be able to transfer tickets once they are added to your wallet.

For even faster entry, add your tickets to your phone's digital wallet. You'll breeze through the gate with a quick tap-and-go!