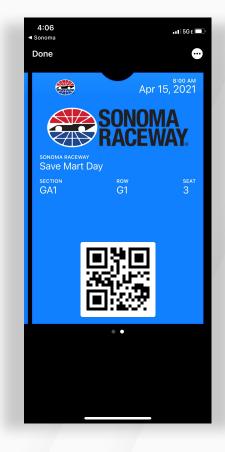

For even faster entry, add your tickets to your phone's digital wallet. You'll breeze through the gate with a quick tap-and-go!