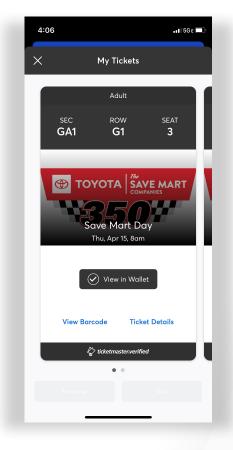

# **ACCESSING YOUR TICKETS**

From your app, tap on **Your Event** to view your ticket, then tap **View Barcode**.

**NOTE**: If you want to transfer tickets to someone, now is the time to do it. You will **NOT** be able to transfer tickets once they are added to your wallet.

If transfering, click **Transfer** and you will be prompted to enter an email or a mobile number. See the following pages for more information about transferring tickets.

At the gate, have your phone out and ready to go — you'll simply tap, scan and proceed to enter.

For even faster entry, add your tickets to your phone's digital wallet. You'll breeze through the gate with a quick tap-and-go!