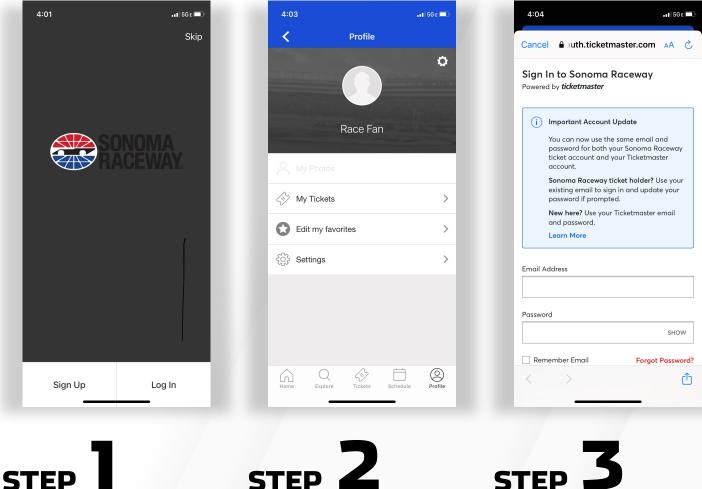

## LOG IN TO THE SONOMA RACEWAY APP

Step 1 - Download and log into the Sonoma Raceway App.

My Tickets.

**NOTE**: For new users: choose "Sign into Sonoma Raceway" if prompted after selecting 'My Tickets'.

Log in using the email address and password associated with your Sonoma Raceway ticket account.

NOTE: If you have not logged in previously, select FORGOT PASSWORD and you will be directed to the Sonoma Raceway Account Manager to reset your credentials.

You will be prompted to enter the email address associated with your Sonoma Raceway account. A onetime activation code will be sent to vour email address.

Once the code is verified you will be prompted to enter a new password.