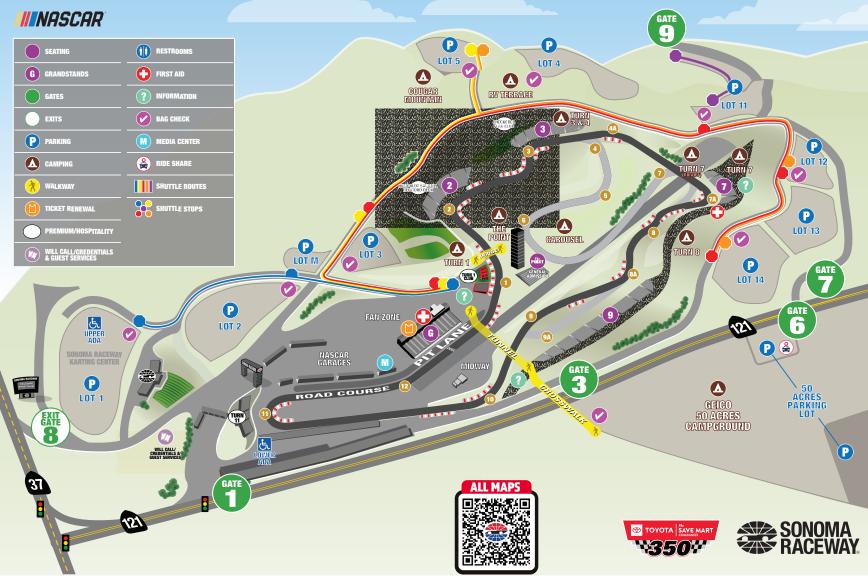

#### FRIDAY, JUNE 7 | 5:30 PM | FAN ZONE

For Fan Assistance, call **(707) 933-3900** or visit an information booth located in the Fan Zone, inside Gate 3 or at Turn 7.

Speedway Children's Charities Sonoma has granted more than \$6.8 million to local children's causes throughout Sonoma County. To find out how you can support local causes and to see a complete list of upcoming events, scan the QR code!