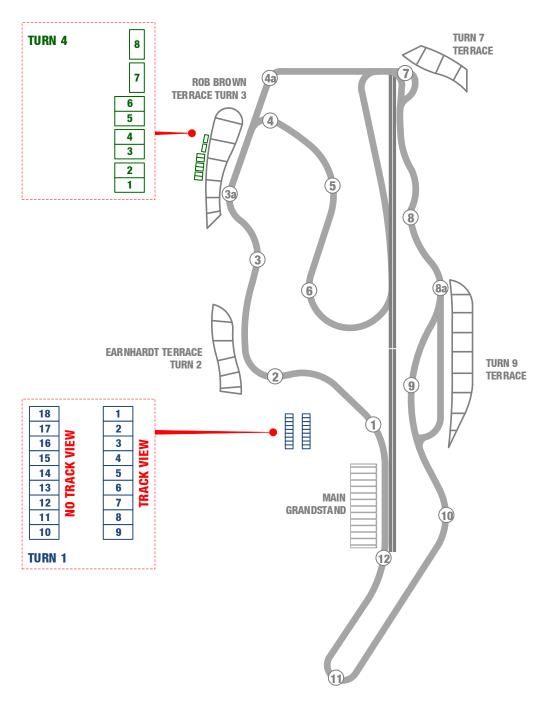

## **TURN 4 CAMPGROUND**

With some of the best, and closest, views of the road course, the Turn 3 Campground is highlighted by your favorite drivers accelerating through Turn 3 and then braking hard as they enter Turn 4a "the Chute."

## **TURN 1 CAMPGROUND**

Spaces 1 through 9 have views of the road course beginning at the Start/Finish line through Turn 1, and then you see the racing action again as cars enter Turns 9 and 10. All camping spaces are on grass and are within walking distance from the Main Grandstand, Fan Zone, The Point and the Turn 2 Terrace. A permanent restroom facility is also close by.